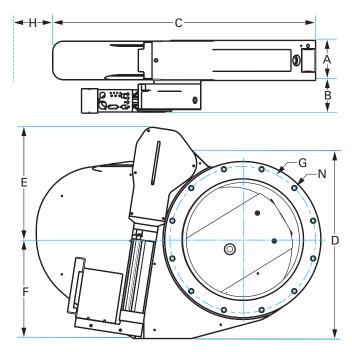

Similar Image

| Dimensions<br>(in inches) |        |
|---------------------------|--------|
| Dim A                     | 4.72"  |
| Dim B                     | 4.02"  |
| Dim D                     | 22.8"  |
| Dim E                     | 12.0"  |
| Dim F                     | 11.7"  |
| Dim G                     | 14.6"  |
| Dim H                     | 10.6"  |
| Bolt<br>Hole<br>Thread    | M12    |
| Thread<br>Depth           | 0.709" |
| # Bolt<br>Holes           | 12     |