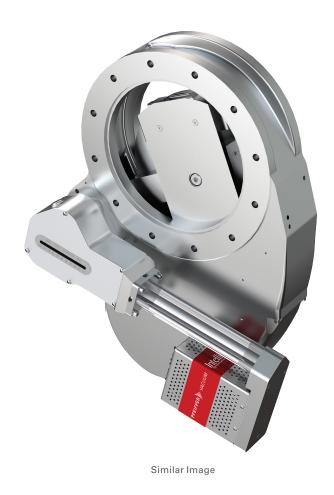

# HV throttling pendulum valve, RS-232 controller

DN 300 JIS, RS232 controller, bright dipped finish, 24 V DC (±5%)

Part number: TPVQPBN-C139

### HV throttling pendulum valve, RS-232 controller DN 300 JIS, RS232 controller, bright dipped finish, 24 V DC (±5 %)

- Adaptive algorithm for improved stability and faster transitions
- Space saving, low cost design
- High reliability, low particle generation
- Can be operated in any orientation
- Body can be heated up to 120°C with optional heater jackets
- CE marked/fully REACH and RoHS compliant

#### **TPVQPBN-C139**

| Parameters                     | Specifications                             |
|--------------------------------|--------------------------------------------|
| Valve / Flange Size            | DN 300 JIS                                 |
| Communications Interface       | RS232                                      |
| Finish                         | Bright Dipped                              |
| Additional Controller Features | Power Fail Option                          |
| Flange Size / Type             | DN 300 JIS                                 |
| Controller Communications      | RS232 system interface; RS232 service port |
| Supply Voltage                 | 24 V DC (±5 %)                             |
| Power Connector                | XLR, 5-pin, Female                         |
| Gauge Power Supply             | not included                               |
| Power Fail Option              | included                                   |
| Pressure Range                 | 3.8 · 10 <sup>-8</sup> mbar to 1.1 bar     |